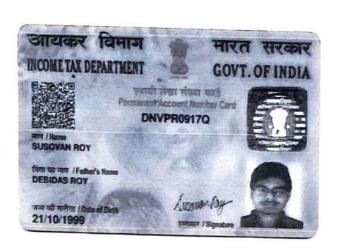

| Name                                                                                                                                                             | Photo              | Finger Print      | Signature  |
|------------------------------------------------------------------------------------------------------------------------------------------------------------------|--------------------|-------------------|------------|
| Mr SUSOVAN ROY Son of Late DEBIDAS ROY Date of Execution - 30/03/2021, Admitted by: Self, Date of Admission: 30/03/2021, Place of Admission of Execution: Office |                    | Section Control   | Susan Ray  |
|                                                                                                                                                                  | Mar 30 2021 2:21PM | LTI<br>30/03/2021 | 30/03/2021 |

JAMUNARA, P.O:- BAMUNARA, P.S:- Kanksa, Durgapur, District:-Paschim Bardhaman, West Bengal, India, PIN - 713212, Sex: Male, By Caste: Hindu, Occupation: Business, Citizen of: India, , PAN No.:: DNxxxxxxx7Q, Aadhaar No: 39xxxxxxxx8848 Status: Representative, Representative of: KEDARNATH CONSTRUCTION (as PARTNER)