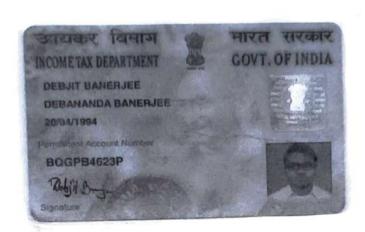

- (1) Mr. DEBJIT BANERJEE (Pan No-BQGPB4623P, Aadhaar No-961680104340) son Of Late Debananda-Banerjee by Nationality: Indian, by faith Hindu, by occupation: Business residing at Village+P.O- Bamunara, P.S-Kanksa, Paschim Bardhaman West Bengal
- (2) Mr. INDRAJIT ROY (Pan No- CKHPR3068L, Aadhaar No-974726471183) son Of Sri Gangadhar Roy, by Nationality: Indian, by faith Hindu, by occupation: Business residing at Village+P.O-Bamunara, P.S-Kanksa, District: Paschim Bardhaman West Bengal
- (3) Mr. SUSOVAN ROY (Pan No-DNVPR0917Q, Aadhaar No-393710648848) Son Of Late Debidas Roy, by Nationality: Indian, by faith Hindu, by occupation: Business residing at Village P.O-Bamunara P.S-Kanksa, District: Paschim Bardhaman, West Bengal as my lawful attorney.

## Representative Details:

|   | Name,Address,Photo,Finger                                                                                                                                                     | Jillit alla Signata | The second        |                |
|---|-------------------------------------------------------------------------------------------------------------------------------------------------------------------------------|---------------------|-------------------|----------------|
| 1 | Name                                                                                                                                                                          | Photo               | Finger Print      | Signature      |
|   | Mr DEBJIT BANERJEE Son of Late Debananda Banerjee Date of Execution - 30/03/2021, , Admitted by: Self, Date of Admission: 30/03/2021, Place of Admission of Execution: Office |                     |                   | Delight Benevy |
|   |                                                                                                                                                                               | Mar 30 2021 2:20PM  | LTI<br>30/03/2021 | 30/03/2021     |

BAMUNARA, P.O:- BAMUNARA, P.S:- Kanksa, Durgapur, District:-Paschim Bardhaman, West Bengal, India, PIN - 713212, Sex: Male, By Caste: Hindu, Occupation: Business, Citizen of: India, , PAN No.:: BQxxxxxx3P, Aadhaar No: 96xxxxxxxx4340 Status : Representative, Representative of : KEDARNATH CONSTRUCTION (as PARTNER)