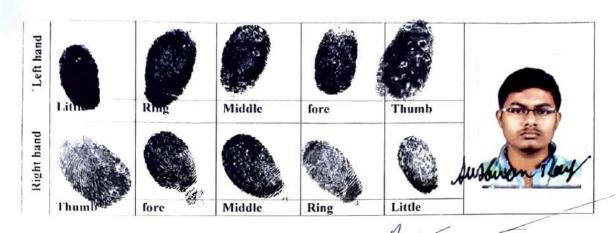

#### FINGER PRINT & PHOTOCOPY

Signature & Photograph is duly attested by me Auguran Roy Left hand Thumb Ring Middle fore Right hand Little Middle Ring

Signature & Photograph is duly attested by me

fore

Thumb

Indra Jit Roj

| Left hand 😤 |        | 714  |        |      |        |  |
|-------------|--------|------|--------|------|--------|--|
|             | Little | Ring | Middle | fore | Thumb  |  |
| Right hand  |        |      |        |      |        |  |
| ~           | Thumb  | fore | Middle | Ring | Little |  |