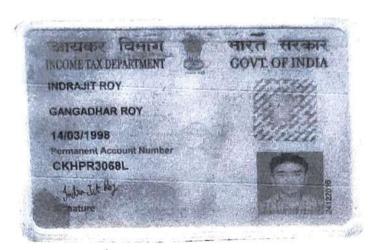

- (1) Mr. DEBJIT BANERJEE (Pan No-BQGPB4623P, Aadhaar No-961680104340) son Of Late Debananda-Banerjee by Nationality: Indian, by faith Hindu, by occupation: Business residing at Village+P.O- Bamunara, P.S-Kanksa, Paschim Bardhaman West Bengal
- (2) Mr. INDRAJIT ROY (Pan No- CKHPR3068L, Aadhaar No-974726471183) son Of Sri Gangadhar Roy, by Nationality: Indian, by faith Hindu, by occupation: Business residing at Village+P.O-Bamunara, P.S-Kanksa, District: Paschim Bardhaman West Bengal
- (3) Mr. SUSOVAN ROY (Pan No-DNVPR0917Q, Aadhaar No-393710648848) Son Of Late Debidas Roy, by Nationality: Indian, by faith Hindu, by occupation: Business residing at Village P.O-Bamunara P.S-Kanksa, District: Paschim Bardhaman, West Bengal as my lawful attorney.

| 2 | Name                                                                                                                                                                | Photo              | Finger Print      | Signature     |
|---|---------------------------------------------------------------------------------------------------------------------------------------------------------------------|--------------------|-------------------|---------------|
|   | Mr Indrajit Roy Son of Mr Gangadhar Roy Date of Execution - 30/03/2021, , Admitted by: Self, Date of Admission: 30/03/2021, Place of Admission of Execution: Office | 66                 |                   | Indoo Jit Roj |
|   |                                                                                                                                                                     | Mar 30 2021 2:21PM | LTI<br>30/03/2021 | 30/03/2021    |

BAMUNARA, P.O:- BAMUNARA, P.S:- Kanksa, Durgapur, District:-Paschim Bardhaman, West Bengal, India, PIN - 713212, Sex: Male, By Caste: Hindu, Occupation: Business, Citizen of: India, , PAN No.:: CKxxxxxx8L, Aadhaar No: 97xxxxxxxx1183 Status: Representative, Representative of: KEDARNATH CONSTRUCTION (as PARTNER)