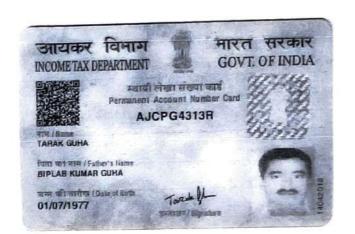

### KNOW ALL MEN BY THESE PRESENTS THAT.

I, Mr. TARAK GUHA (Pan No-AJCPG4313R, Aadhaar No-307116282749) son of Late Biplab Kumar Guha, by Nationality: Indian, by faith: Hindu, by occupation: Business and residing at Sukanta Sarani, Subhaspally, P.O-Benachity, Durgapur-13 Pin-713213, Police Station – Durgapur, District Paschim Bardhaman, West Bengal.

#### Address:

S/O Bipleb Kumar Guha, NO -2, sultante Sarani, Subhashpally, Benechity, Durgapur (m Corp), Berodhaman, West Bengal -713213

3071 1628 2749

MERA AADHAAR, MERI PEHACHAN

Tarch gh

Tazale Oph

ভাৰতেৰ নিৰ্বাচন কমিলন পৰিচয় প.a ELECTION COMMISSION OF INDIA IDENTITY CARD